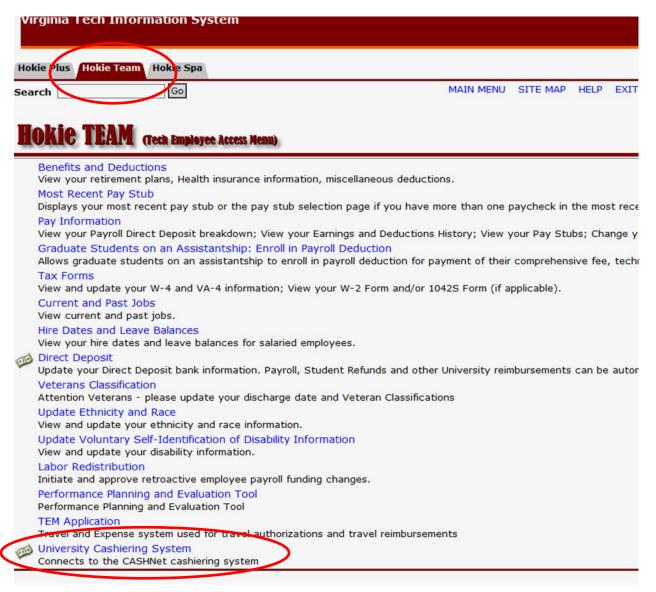

#### Login to HokieSpa >>>

• Click on the Login to HokieSpa link, which will bring you to the University's Central Authentication Service page.

|             | Help PID | or Guest ID              |                  |  |
|-------------|----------|--------------------------|------------------|--|
|             |          |                          |                  |  |
| L           | Jsername |                          |                  |  |
|             | Password | ot username or password? | ,                |  |
|             |          | Warn before logging ir   | nto other sites. |  |
|             | Swit     | tch to high security     | y PDC login.     |  |
| Security No | otice    |                          |                  |  |

- Enter **your** PID and password information and select Login
- Then, click on the tab Hokie Team near the top of the screen

• Then, at the bottom of the page, click on University Cashiering System