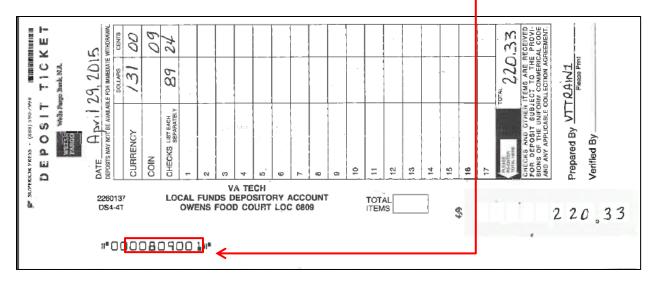

- Press tab or click in the Description box and enter the description that will be recorded in the Banner Finance system.
- Press tab or click in the Deposit Number box (see more below).

- Enter the bank deposit slip number (eight digits from the bank deposit slip location code and bank deposit slip number) if applicable.
- For bankcards, enter the last eight digits of your Merchant Number.

- For deposits you plan to take to the Bursar's Customer Service Window, enter the PID of the Depositor and the date of deposit.
- For items paid by VTF bank transfer, enter "VTFWIRE" in the Deposit Number.
- Click on the Add Item button.