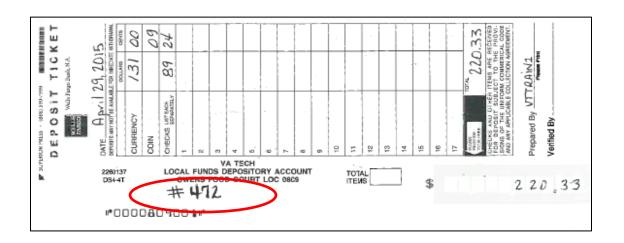

• Write the CASHNet deposit number on your bank deposit slip, printed Merchant Connect printout, or with your deposit records (for cash and check brought to OUB) and click OK. This number will be used later.

Once you have entered all of your deposits, you should double check the amounts to make sure that you have all the CASHNet deposit numbers recorded from the above screen. Remember to check the bank deposit slip (or other documentation) for the deposit number that you wrote down previously from CASHNet, as well as the amount, to ensure the information recorded is correct.