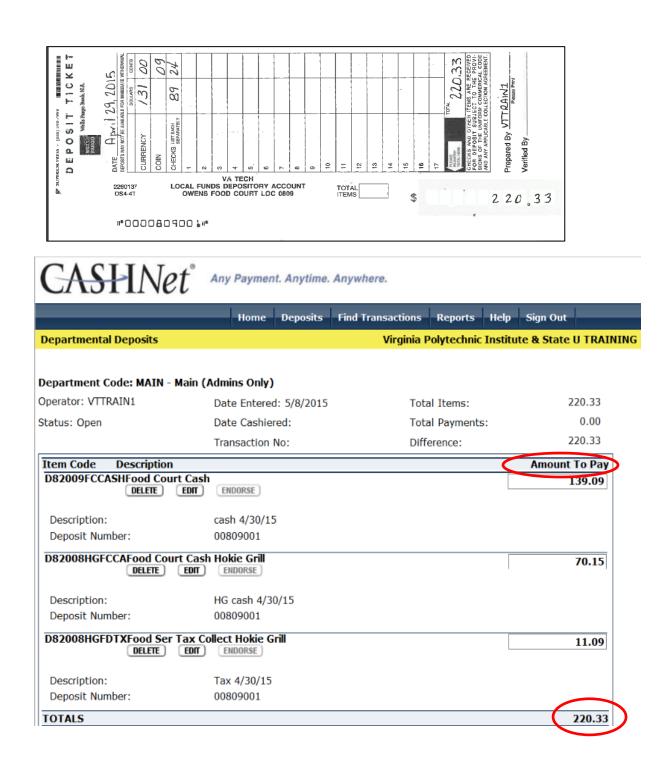

Continue to do this until all items have been entered as above and the <u>total is the same as</u> <u>what you have to deposit (deposit to Bursar, amount on the deposit slip or bankcard, or</u> <u>anticipated bank transfer amount</u>). To facilitate prompt identification of your funds and completion of the transaction, it is important to identify separate Deposit Numbers for funds that will be directly sent to the Bursar's office and/or the university's bank.

|            |       |        | Payment Type    | Amount |
|------------|-------|--------|-----------------|--------|
| Bills      | Count | Amount | Checks          | 89.24  |
| 100's      | 0     | 0.00   | Credit Cards    | 0.00   |
| 50's       | 0     | 0.00   | Pre Deposits    | 0.00   |
| 20's       | 0     | 0.00   |                 |        |
| 10's       | 0     | 0.00   |                 |        |
| 5's        | 0     | 0.00   |                 |        |
| 1's        | 0     | 0.00   |                 |        |
| Other      |       | 131.09 |                 |        |
| Coins      |       |        |                 |        |
| Dollars    | 0     | 0.00   |                 |        |
| Halves     | 0     | 0.00   |                 |        |
| Quarters   | 0     | 0.00   | Total Items:    | 220.33 |
| Dimes      | 0     | 0.00   | Total Payments: | 220.33 |
| Nickels    | 0     | 0.00   | Difference:     | 0.00   |
| Pennies    | 0     | 0.00   |                 |        |
| Rolled     |       | 0.00   |                 |        |
| Total Cash |       | 131.09 |                 |        |

- Enter the amount of the deposit in the applicable categories.
  - If the deposit is for funds you are bringing to the Bursar's Office or depositing at the bank, enter the amounts in the appropriate cash or check fields.
  - If the deposit ticket is to record credit card funds collected, put the total in the credit card field.
  - To record bank transfers or ACH deposits enter the amount in the pre deposits field.
- Press tab or click outside of the entry box. Your Total Items & Total Payments should be the same number and the Difference should be ZERO. If there is a difference you will be able to scroll back into the entries to either edit or delete to correct. You should do this before clicking on Save.
- Then click SAVE.
- The CASHNet deposit number will pop up.